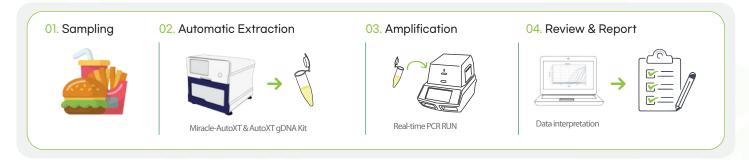

|
| Target gene      | Cytb                          |
| Туре             | Real-time PCR, MasterMix Type |

## Technical Data



### Fig.1

Halal ham, beef, lard and pork content (100% ~ 0.1%) As a result of verifying the performance by applying DNA extract, was not detected and was effective in samples containing pig components. In addition, PCR inhibitors that may exist in the processed product Uniform IPC in all test groups by applying materials with strong resistance to Check the detection value.



### Fig.2

LiliF HALAL Real-time PCR Kit is for pork and pork gelatin In addition to processed products containing cosmetics, pharmaceuticals, and food additives.

Even in the case of gelatin used, it is effective by applying DNA extract confirmed to be detected.

# Work Flow



# Order Informationn

| Category            | Product                                                 | Cat. No.     |             |
|---------------------|---------------------------------------------------------|--------------|-------------|
| Detection           | LiliF® HALAL Real-time PCR Kit(Pork, MasterMix)         | IP54247      | 50 tests    |
| Extraction (Auto)   | Miracle-AutoXT Automated Nucleic Acid Extraction System | IMC-NC15PLUS | SYSTEM      |
|                     | AutoXT Total gDNA Kit                                   | 17168-48/96  | 48/96 tests |
| Extraction (Manual) | G-spin™ Total DNA Extraction Mini Kit                   | 17045/17046  | 50/200 col. |