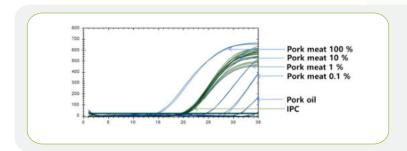

### Fig.1

Halal ham, beef, lard and pork content (100% ~ 0.1%) As a result of verifying the performance by applying DNA extract, was not detected and was effective in samples containing pig components. In addition, PCR inhibitors that may exist in the processed product Uniform IPC in all test groups by applying materials with strong resistance to Check the detection value.